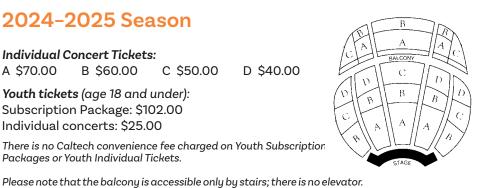

## 2024-2025 Season

**Individual Concert Tickets:** 

D \$40.00 A \$70.00 B \$60.00 C \$50.00

Youth tickets (age 18 and under): Subscription Package: \$102.00 Individual concerts: \$25.00

There is no Caltech convenience fee charged on Youth Subscription Packages or Youth Individual Tickets.